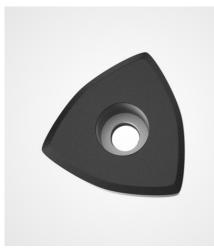

### Description

This is a triangular shaped knurled knob. This triangular steering wheel is available in 2 different diameters: 30 mm or 49 mm.

#### Advantages

Its triangular shape allows it a good grip and therefore flexibility of regular adjustment.

#### Qualities

These handwheel are delivered with a cover and are available in different materials for the inserts: Zinc-plated steel, Stainless steel, Brass, Nylon