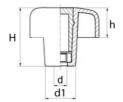

#### usage

They can be used in any type of sector in industry: commonly used for As threaded handles for clamping or fastening

| d  | dì   | D    | h    | н    | Minimum sales Quantity | SKU        |
|----|------|------|------|------|------------------------|------------|
| М5 | 11,0 | 30,0 | 10,0 | 14,0 | 100                    | BPF1955BAZ |
| М5 | 11,0 | 30,0 | 10,0 | 14,0 | 100                    | BPF1955BI  |
| М5 | 11,0 | 30,0 | 10,0 | 14,0 | 100                    | BPF1955BMS |
| М5 | 11,0 | 30,0 | 10,0 | 14,0 | 100                    | BPF1955BNY |
| M6 | 11,0 | 30,0 | 10,0 | 14,0 | 100                    | BPF1956BAZ |
| M6 | 11,0 | 30,0 | 10,0 | 14,0 | 100                    | BPF1956BI  |
| M6 | 11,0 | 30,0 | 10,0 | 14,0 | 100                    | BPF1956BMS |
| M6 | 11,0 | 30,0 | 10,0 | 14,0 | 100                    | BPF1956BNY |

17/05/2024 04:42:47

| d  | dl   | D    | h    | н    | Minimum sales Quantity | SKU        |
|----|------|------|------|------|------------------------|------------|
| M6 | 19,0 | 49,0 | 18,0 | 25,0 | 100                    | BPF2006BAZ |
| M6 | 19,0 | 49,0 | 18,0 | 25,0 | 100                    | BPF2006BI  |
| M6 | 19,0 | 49,0 | 18,0 | 25,0 | 100                    | BPF2006BMS |
| M6 | 19,0 | 49,0 | 18,0 | 25,0 | 100                    | BPF2006BNY |
| M8 | 19,0 | 49,0 | 18,0 | 25,0 | 100                    | BPF2008BAZ |
| M8 | 19,0 | 49,0 | 18,0 | 25,0 | 100                    | BPF2008BI  |
| M8 | 19,0 | 49,0 | 18,0 | 25,0 | 100                    | BPF2008BMS |
| M8 | 19,0 | 49,0 | 18,0 | 25,0 | 100                    | BPF2008BNY |