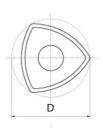

#### usage

They can be used in any type of sector in industry: commonly used for As threaded handles for clamping or fastening

| d  | dì   | D    | h    | н    | Minimum sales Quantity | SKU        |
|----|------|------|------|------|------------------------|------------|
| М5 | 11,0 | 30,0 | 10,0 | 14,0 | 100                    | BPF1955BAZ |
| М5 | 11,0 | 30,0 | 10,0 | 14,0 | 100                    | BPF1955BI  |
| М5 | 11,0 | 30,0 | 10,0 | 14,0 | 100                    | BPF1955BMS |
| М5 | 11,0 | 30,0 | 10,0 | 14,0 | 100                    | BPF1955BNY |
| M6 | 11,0 | 30,0 | 10,0 | 14,0 | 100                    | BPF1956BAZ |
| M6 | 11,0 | 30,0 | 10,0 | 14,0 | 100                    | BPF1956BI  |
| M6 | 11,0 | 30,0 | 10,0 | 14,0 | 100                    | BPF1956BMS |
| M6 | 11,0 | 30,0 | 10,0 | 14,0 | 100                    | BPF1956BNY |

17/05/2024 04:42:47

| d  | dl   | D    | h    | н    | Minimum sales Quantity | SKU        |
|----|------|------|------|------|------------------------|------------|
| M6 | 19,0 | 49,0 | 18,0 | 25,0 | 100                    | BPF2006BAZ |
| M6 | 19,0 | 49,0 | 18,0 | 25,0 | 100                    | BPF2006BI  |
| M6 | 19,0 | 49,0 | 18,0 | 25,0 | 100                    | BPF2006BMS |
| M6 | 19,0 | 49,0 | 18,0 | 25,0 | 100                    | BPF2006BNY |
| M8 | 19,0 | 49,0 | 18,0 | 25,0 | 100                    | BPF2008BAZ |
| M8 | 19,0 | 49,0 | 18,0 | 25,0 | 100                    | BPF2008BI  |
| M8 | 19,0 | 49,0 | 18,0 | 25,0 | 100                    | BPF2008BMS |
| M8 | 19,0 | 49,0 | 18,0 | 25,0 | 100                    | BPF2008BNY |