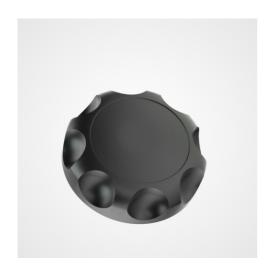

#### **Description**

The female BPF flat button is composed of a black nylon part and a zinc-plated steel insert. This is the BPF 540 model. A steel screw can penetrate this knob to ensure optimal tightening and adjustment.

#### **Advantages**

This knob is available with several different inserts, either in galvanized steel, stainless steel, brass and even all nylon. Allows the optimal tightening and adjustment of an assembly when this part is accompanied by a screw.

#### Qualities

It allows the optimal tightening and adjustment of an assembly when this part is accompanied by a screw.