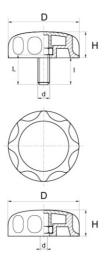

### usage

Use for clamping and locking applications on thinner materials. Also used in furniture applications.

| d  | D    | Н    | Minimum sales Quantity | SKU        |
|----|------|------|------------------------|------------|
| М8 | 54,0 | 20,0 | 100                    | BPF5408BAZ |
| М8 | 54,0 | 20,0 | 100                    | BPF5408BI  |
| М8 | 54,0 | 20,0 | 100                    | BPF5408BMS |
| M8 | 54,0 | 20,0 | 100                    | BPF5408BNY |