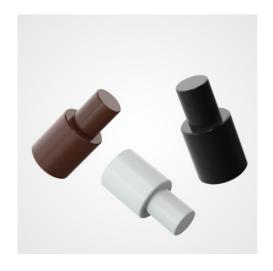

## **Description**

These are cylindrical shelf brackets with a diameter of  $\varnothing$ 5mm, among others, for shelves to be pushed in by hand.

#### **Qualities**

Their standard availability in white, black, brown (RAL 8011) of PA or PE material according to your needs.