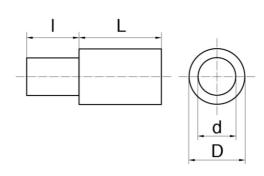

#### usage

Mainly used in carpentry, in DIY for individuals, we use it to fix a tablet, a console, a shelf on a support ... they can be in all sectors of activity.

| d   | D   | I   | L   | Minimum sales Quantity | SKU          |
|-----|-----|-----|-----|------------------------|--------------|
| 5,0 | 8,0 | 6,5 | 8,0 | 1000                   | 60120C       |
| 5,0 | 8,0 | 6,5 | 8,0 | 1000                   | 60120RAL8011 |
| 5,0 | 8,0 | 6,5 | 8,0 | 1000                   | 60120RAL9005 |
| 5,0 | 8,0 | 6,5 | 8,0 | 1000                   | 60130F       |
| 5,0 | 8,0 | 6,5 | 8,0 | 1000                   | 60130RAL8011 |
| 5,0 | 8,0 | 6,5 | 8,0 | 1000                   | 60130RAL9005 |