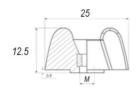

#### usage

Very useful in certain fields of application thanks to its ease of use because it is used without the aid of any tool.

| d  | D    | h   | Н    | Minimum sales Quantity | SKU       |
|----|------|-----|------|------------------------|-----------|
| M5 | 25,0 | 0,8 | 12,5 | 5000                   | BPF615BAZ |
| М6 | 25,0 | 0,8 | 12,5 | 5000                   | BPF616BAZ |
| M4 | 32,0 | 1,0 | 16,0 | 5000                   | BPF624BAZ |
| M5 | 32,0 | 1,0 | 16,0 | 5000                   | BPF625BAZ |