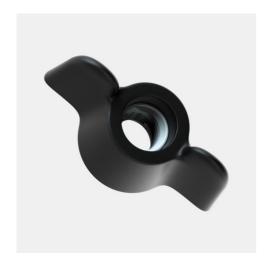

### **Description**

These are nuts with specific characteristics. These are the BPF 61 and BPF 62 models. Indeed, this black nylon overmolded nut on a zinc-plated steel nut is distinguished by its small ears that are easy to grip and turned with the fingers.

#### **Advantages**

Easy to assemble and disassemble Easy to unscrew, thanks to its two small ears on the head.

#### Qualities

It is particularly suitable when the assembly is tightened and loosened regularly.

#### usage

Very useful in certain fields of application thanks to its ease of use because it is used without the aid of any tool.

| d  | D    | h   | Н    | Minimum sales Quantity | SKU       |
|----|------|-----|------|------------------------|-----------|
| M5 | 25,0 | 0,8 | 12,5 | 5000                   | BPF615BAZ |
| М6 | 25,0 | 0,8 | 12,5 | 5000                   | BPF616BAZ |
| M4 | 32,0 | 1,0 | 16,0 | 5000                   | BPF624BAZ |
| M5 | 32,0 | 1,0 | 16,0 | 5000                   | BPF625BAZ |