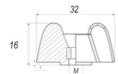

#### usage

Very useful in certain fields of application thanks to its ease of use because it is used without the aid of any tool.

| d  | D    | h   | Н    | Minimum sales Quantity | SKU       |
|----|------|-----|------|------------------------|-----------|
| M5 | 25,0 | 0,8 | 12,5 | 5000                   | BPF615BAZ |
| М6 | 25,0 | 0,8 | 12,5 | 5000                   | BPF616BAZ |
| M4 | 32,0 | 1,0 | 16,0 | 5000                   | BPF624BAZ |
| M5 | 32,0 | 1,0 | 16,0 | 5000                   | BPF625BAZ |