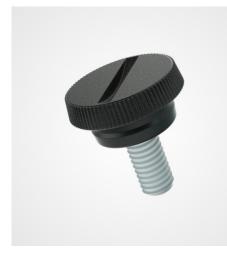

#### Description

The BPF 80 knurled screw is a screw with a black nylon head and a zinc plated steel insert and screw. Its knurled head allows a manual tightening as well as with a screwdriver.

#### Advantages

The advantage of this screw is its slotted knurled head which allows both manual tightening and tightening with a screwdriver.