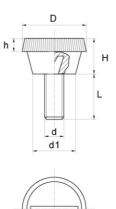

#### usage

This screw is used in electrical assemblies, furniture and the industrial field.

| d  | dì   | D    | h   | н   | L    | Minimum sales Quantity | SKU         |
|----|------|------|-----|-----|------|------------------------|-------------|
| M4 | 10,0 | 15,0 | 3,5 | 8,0 | 10,0 | 2500                   | BPF80410BAZ |
| M4 | 10,0 | 15,0 | 3,5 | 8,0 | 12,0 | 2500                   | BPF80412BAZ |
| M4 | 10,0 | 15,0 | 3,5 | 8,0 | 16,0 | 2500                   | BPF80416BAZ |
| M4 | 10,0 | 15,0 | 3,5 | 8,0 | 18,0 | 2500                   | BPF80418BAZ |
| M4 | 10,0 | 15,0 | 3,5 | 8,0 | 20,0 | 2500                   | BPF80420BAZ |
| M4 | 10,0 | 15,0 | 3,5 | 8,0 | 25,0 | 2500                   | BPF80425BAZ |
| M4 | 10,0 | 15,0 | 3,5 | 8,0 | 30,0 | 2500                   | BPF80430BAZ |
| M4 | 10,0 | 15,0 | 3,5 | 8,0 | 8,0  | 2500                   | BPF8048BAZ  |