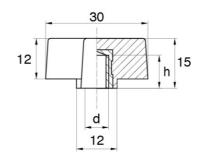

### **Description**

It is a black nylon/metal nut, therefore bi-material, with a diameter of 30 mm.

This is the BPF 150 model. This wing nut with 12 mm diameter fins. It is a type F nut, therefore non-opening (closed).

#### Qualities usage

In addition, it has increased strength thanks to its bi-material side. These wing nuts are often used in construction, industry and furniture.

| d  | dl   | D    | h    | н    | Minimum sales Quantity | SKU        |
|----|------|------|------|------|------------------------|------------|
| M5 | 12,0 | 30,0 | 12,0 | 15,0 | 5000                   | BPF1505BMS |
| М6 | 12,0 | 30,0 | 12,0 | 15,0 | 5000                   | BPF1506BMS |