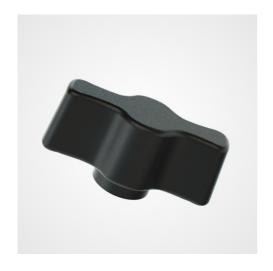

### **Description**

It is a black nylon/metal nut, therefore bi-material, with a diameter of 30 mm.

This is the BPF 150 model. This wing nut with 12 mm diameter fins. It is a type F nut, therefore non-opening (closed).

#### **Advantages**

Thanks to its butterfly shape, you won't need any tools to screw it on. It screws on easily by hand.

#### Qualities usage

In addition, it has increased strength thanks to its bi-material side. These wing nuts are often used in construction, industry and furniture.

| d  | dl   | D    | h    | н    | Minimum sales Quantity | SKU        |
|----|------|------|------|------|------------------------|------------|
| M5 | 12,0 | 30,0 | 12,0 | 15,0 | 5000                   | BPF1505BMS |
| М6 | 12,0 | 30,0 | 12,0 | 15,0 | 5000                   | BPF1506BMS |