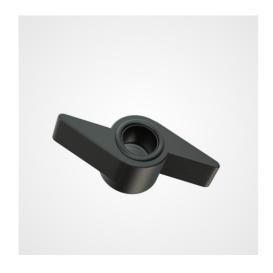

### **Description**

This is a black nylon large wing nut with a zinc plated steel insert. These German shaped wing nuts have more rounded "wings" than the others. These are the BPF 50 and BPF55 models.