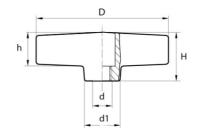

#### usage

g large fins. The large wings of this wing nut allow a good grip and can therefore be used without tools. This ease of use is therefore simple for any type of assembly.

| d  | dl   | D    | h    | Н    | Minimum sales Quantity | SKU       |
|----|------|------|------|------|------------------------|-----------|
| М6 | 18,0 | 68,0 | 17,0 | 25,0 | 500                    | BPF506BAZ |
| М8 | 18,0 | 68,0 | 17,0 | 25,0 | 500                    | BPF508BAZ |
| М6 | 18,0 | 52,0 | 14,0 | 18,0 | 5000                   | BPF556BAZ |
| M8 | 18,0 | 52,0 | 14,0 | 18,0 | 5000                   | BPF558BAZ |