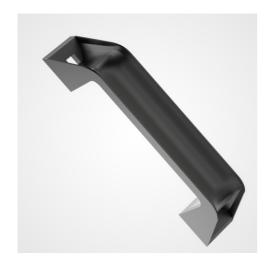

### **Description**

It is a simple rectangular handle with a center distance of 122 mm, i.e. the fixing centers are separated by 122 mm. These handles can be used for drawers as door accessories, usually attached to the outside of a drawer, kitchen sideboard or cabinet. The user can then easily open or pull and close the door or drawer to access the contents inside.