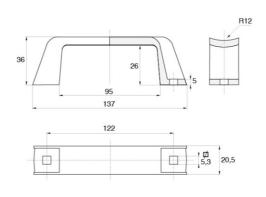

### **Description**

It is a simple rectangular handle with a center distance of 122 mm, i.e. the fixing centers are separated by 122 mm. These handles can be used for drawers as door accessories, usually attached to the outside of a drawer, kitchen sideboard or cabinet. The user can then easily open or pull and close the door or drawer to access the contents inside.

#### usage

These universal handles are designed for all industrial sectors: furniture, medical, electronics, machines, metal construction, etc.

| L     | Minimum sales Quantity | SKU          |
|-------|------------------------|--------------|
| 122,0 | 100                    | PU122B       |
| 122,0 | 100                    | PU122C       |
| 122,0 | 100                    | PU122RAL3020 |
| 122,0 | 100                    | PU122RAL5015 |
| 122,0 | 100                    | PU122RAL7035 |