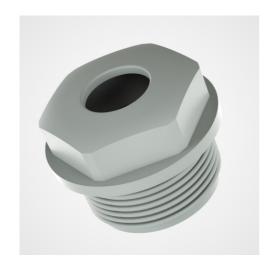

### **Description**

This is an efficient way to connect pipes or cables. It is a cylindrical part to assemble; isolate and protect. It is easily installed by screwing. When properly installed, the end fitting can be fitted. They are made of PE-LD / gray RAL 7035  $\,$ and metric thread. We have 2 models available: form A which is a closed model, and form B - an opening model allowing the cable to pass through.