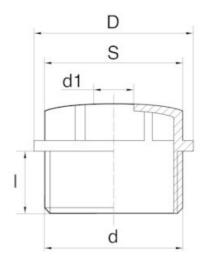

| d   | dl  | D    | I    | Pitch | s  | Minimum sales Quantity | sku    |
|-----|-----|------|------|-------|----|------------------------|--------|
| M16 | 4,5 | 20,0 | 10,0 | 1,5   | 15 | 100                    | МТМ16А |
| M16 | 4,5 | 20,0 | 10,0 | 1,5   | 15 | 100                    | MTM16B |
| M20 | 7,5 | 24,0 | 12,0 | 1,5   | 19 | 100                    | MTM20A |
| M20 | 7,5 | 24,0 | 12,0 | 1,5   | 19 | 100                    | МТМ20В |
| M25 | 8,0 | 29,5 | 12,0 | 1,5   | 24 | 100                    | MTM25A |
| M25 | 8,0 | 29,5 | 12,0 | 1,5   | 24 | 100                    | MTM25B |
| M32 | 9,0 | 37,0 | 14,0 | 1,5   | 30 | 50                     | MTM32A |

| d   | dl    | D    | I    | Pitch | s  | Minimum sales Quantity | SKU    |
|-----|-------|------|------|-------|----|------------------------|--------|
| M32 | 9,0   | 37,0 | 14,0 | 1,5   | 30 | 50                     | MTM32B |
| M40 | 15,0  | 45,5 | 16,0 | 1,5   | 37 | 25                     | МТМ40А |
| M50 | 20+28 | 55,5 | 17,5 | 1,5   | 46 | 10                     | МТМ50А |
| M63 | 22+33 | 68,5 | 20,0 | 1,5   | 56 | 10                     | МТМ63А |