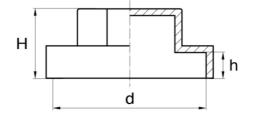

| d    | h   | н    | S   | Minimum sales Quantity | SKU    |
|------|-----|------|-----|------------------------|--------|
| 18,0 | 2,3 | 8,9  | 9,4 | 1000                   | 32100E |
| 18,0 | 2,3 | 8,9  | 9,4 | 1000                   | 32100F |
| 18,0 | 2,7 | 9,0  | 8   | 1000                   | 32105E |
| 18,0 | 2,7 | 9,0  | 8   | 1000                   | 32105F |
| 25,0 | 4,3 | 11,2 | 8   | 1000                   | 32106E |
| 25,0 | 4,3 | 11,2 | 8   | 1000                   | 32106F |
| 18,0 | 2,8 | 9,0  | 10  | 1000                   | 32110E |

| d    | h   | н    | S  | Minimum sales Quantity | SKU    |
|------|-----|------|----|------------------------|--------|
| 18,0 | 2,8 | 9,0  | 10 | 1000                   | 32110F |
| 25,0 | 4,4 | 10,8 | 10 | 1000                   | 32115E |
| 25,0 | 4,4 | 10,8 | 10 | 1000                   | 32115F |