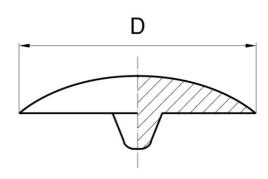

## usage

Pozidriv screw caps protect against dust and dirt. Used through out industries using pozidriv / philips screws, including furniture and others.

| D    | PZ - N° | Minimum sales Quantity | SKU    |
|------|---------|------------------------|--------|
| 8,0  | 1,0     | 1000                   | 38000E |
| 8,0  | 1,0     | 1000                   | 38000F |
| 9,0  | 2,0     | 1000                   | 38027Е |
| 9,0  | 2,0     | 1000                   | 38027F |
| 12,0 | 2,0     | 1000                   | 38030E |
| 12,0 | 2,0     | 1000                   | 38030F |
| 13,0 | 3,0     | 1000                   | 38100E |

| D    | PZ - Nº | Minimum sales Quantity | SKU    |
|------|---------|------------------------|--------|
| 13,0 | 3,0     | 1000                   | 38100F |
| 15,0 | 3,0     | 1000                   | 38110E |
| 15,0 | 3,0     | 1000                   | 38110F |
| 14,0 | 4,0     | 1000                   | 38200E |
| 14,0 | 4,0     | 1000                   | 38200F |
| 18,0 | 4,0     | 1000                   | 38250E |
| 18,0 | 4,0     | 1000                   | 38250F |
| 18,0 | 5,0     | 1000                   | 38300E |
| 18,0 | 5,0     | 1000                   | 38300F |