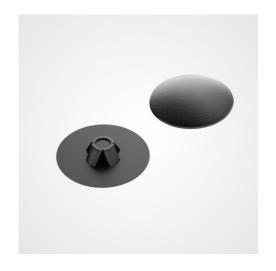

#### **Description**

Designed for use with countersunk Pozidriv screws, but can also be used with philips drive heads. As with all our screw caps / covers the primary objective is to protect the screw head and recess from being blocked by dirt, but also to smooth the final appearance of the product.

## usage

Pozidriv screw caps protect against dust and dirt. Used through out industries using pozidriv / philips screws, including furniture and others.

| D    | PZ - N° | Minimum sales Quantity | SKU    |
|------|---------|------------------------|--------|
| 8,0  | 1,0     | 1000                   | 38000E |
| 8,0  | 1,0     | 1000                   | 38000F |
| 9,0  | 2,0     | 1000                   | 38027Е |
| 9,0  | 2,0     | 1000                   | 38027F |
| 12,0 | 2,0     | 1000                   | 38030E |
| 12,0 | 2,0     | 1000                   | 38030F |
| 13,0 | 3,0     | 1000                   | 38100E |