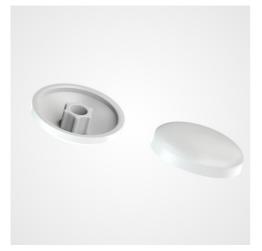

#### Description

Designed for use with TORX 6 lobe drive screws with a raised head. The need to protect the drive socket from dirt build up with this drive system becomes more important and this cap does the job.

#### usage

Used through out industries using this type of screw drive. Depending on the mold, the surface of our parts can be more or less rough. Please note : The finish of each piece may differ according to the reference chosen. Depending on the mold, the surface may be more or less rough. Illustrations are not contractual.