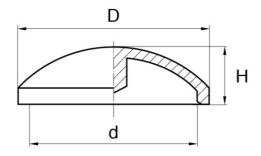

| d    | D    | н   | т  | Minimum sales Quantity | SKU    |
|------|------|-----|----|------------------------|--------|
| 13,0 | 16,5 | 4,0 | 25 | 1000                   | 38650E |
| 13,0 | 16,5 | 4,0 | 25 | 1000                   | 38650F |
| N/A  | 16,5 | N/A | 30 | 1000                   | 38655E |
| N/A  | 16,5 | N/A | 30 | 1000                   | 38655F |
| N/A  | 16,5 | N/A | 40 | 1000                   | 38660E |
| N/A  | 16,5 | N/A | 40 | 1000                   | 38660F |

| d   | D    | н   | т  | Minimum sales Quantity | SKU    |
|-----|------|-----|----|------------------------|--------|
| N/A | 16,5 | N/A | 40 | 1000                   | 38661E |
| N/A | 16,5 | N/A | 40 | 1000                   | 38661F |