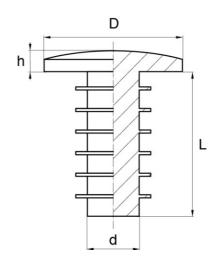

| d    | D    | h   | L    | Minimum sales Quantity | SKU    |
|------|------|-----|------|------------------------|--------|
| 10,0 | 19,0 | 3,0 | 29,0 | 1000                   | 39030D |
| 12,0 | 20,0 | 3,0 | 29,0 | 1000                   | 39230D |
| 8,0  | 19,0 | 3,0 | 10,0 | 1000                   | 39810D |
| 8,0  | 19,0 | 3,0 | 29,0 | 1000                   | 39830D |