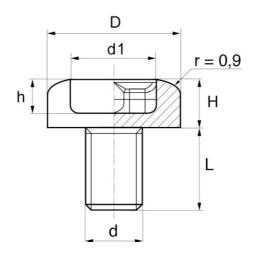

#### usage

They can be used in all sectors of activity. Above all, they provide optimum protection during production, storage and transport. Illustrations are not contractual

| d   | dì   | D    | h   | н   | L    | М  | Pitch | Minimum sales Quantity | SKU         |
|-----|------|------|-----|-----|------|----|-------|------------------------|-------------|
| M10 | 12,0 | 15,9 | 4,0 | 5,0 | 10,0 | 10 | 1,0   | 5000                   | BPE157101   |
| M10 | 12,0 | 15,9 | 4,0 | 5,0 | 10,0 | 10 | 1,5   | 5000                   | BPE1571015  |
| M12 | 12,0 | 15,9 | 4,0 | 5,0 | 10,0 | 12 | 1,0   | 5000                   | BPE157121   |
| M12 | 12,0 | 15,9 | 4,0 | 5,0 | 10,0 | 12 | 1,5   | 5000                   | BPE1571215  |
| M12 | 12,0 | 15,9 | 4,0 | 5,0 | 10,0 | 12 | 1,8   | 5000                   | BPE15712175 |
| M4  | 12,0 | 15,9 | 4,0 | 5,0 | 8,0  | 4  | 0,7   | 5000                   | BPE157407   |
| M5  | 12,0 | 15,9 | 4,0 | 5,0 | 8,0  | 5  | 0,8   | 5000                   | BPE157508   |

| d  | dl   | D    | h   | Н   | L   | М | Pitch | Minimum sales Quantity | SKU        |
|----|------|------|-----|-----|-----|---|-------|------------------------|------------|
| М6 | 12,0 | 15,9 | 4,0 | 5,0 | 8,0 | 6 | 0,8   | 5000                   | BPE1576075 |
| М6 | 12,0 | 15,9 | 4,0 | 5,0 | 8,0 | 6 | 1,0   | 5000                   | BPE15761   |
| М8 | 12,0 | 15,9 | 4,0 | 5,0 | 8,0 | 8 | 1,0   | 5000                   | BPE15781   |
| M8 | 12,0 | 15,9 | 4,0 | 5,0 | 8,0 | 8 | 1,3   | 5000                   | BPE1578125 |