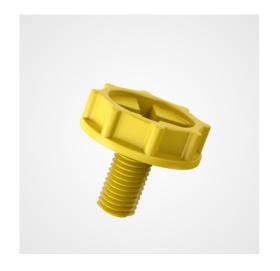

# Bülte | Slotted plug BPE 157 in PE-HD

## **Description**

For the protection of threaded bores from dirt and external contaminates. Can also be used to close off a lubrication point.

#### **Advantages**

Re-usable and easy to use. Suitable for hand tightening or with a cross head screw driver (Philips)

### **Qualities**

This plug is manufactured in polyethylene which offers good resistance to a range of liquids, dilute acids, and chemicals