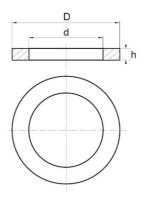

| d   | D    | h   | М   | Minimum sales Quantity | SKU         |
|-----|------|-----|-----|------------------------|-------------|
| 2,7 | 5,0  | 0,5 | 2,5 | 1000                   | 276112.5ZUA |
| 3,2 | 6,0  | 0,8 | 3   | 1000                   | 276113ZUA   |
| 4,3 | 8,0  | 0,5 | 4   | 1000                   | 276114ZUA   |
| 6,4 | 12,0 | 1,0 | 6   | 1000                   | 276116ZUA   |