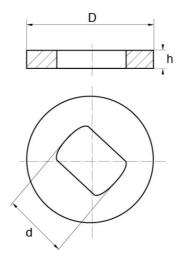

## **Description**

An alternative design of retaining / anti-loss washer, the flats on the internal dimension locate on to a screw thread holding the screw in place with your assembly preventing loss. RF4A-1 and RF4A: the inner contour is a little different from the drawing or the picture.

#### Qualities

s usage

They are light and robust. An alternative for use in pre production assembly in all industries.

| d   | D    | h   | М | Minimum sales Quantity | SKU    |
|-----|------|-----|---|------------------------|--------|
| 3,4 | 10,8 | 0,5 | 4 | 1000                   | RF4A   |
| 3,4 | 10,0 | 0,5 | 4 | 1000                   | RF4A-1 |
| 5,1 | 11,5 | 0,8 | 5 | 1000                   | RF5A   |
| 6,4 | 12,5 | 0,6 | 6 | 1000                   | RF6A   |