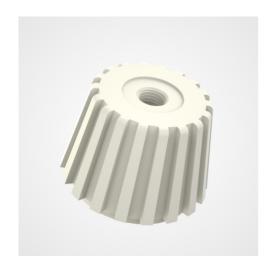

### **Description**

This is an externally tapered knurled nut offering a style choice for components and applications such as point of sale and advertising hordings etc...

#### **Advantages**

Made for ease of use by hand

#### **Qualities**

Lightweight and non corrosive with all the advantages offered by polyamide (nylon) including a working temperature range of -30C to +100C  $\,$ 