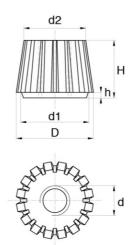

#### usage

For use in applications which only require minimal torque and frequent use.

| d  | dl   | d2   | D    | h   | н    | Minimum sales Quantity | SKU   |
|----|------|------|------|-----|------|------------------------|-------|
| M4 | 14,0 | 13,0 | 16,0 | 1,0 | 12,0 | 1000                   | EMT4A |
| M5 | 14,0 | 13,0 | 16,0 | 1,0 | 12,0 | 1000                   | EMT5A |
| М6 | 14,0 | 13,0 | 16,0 | 1,0 | 12,0 | 1000                   | EMT6A |