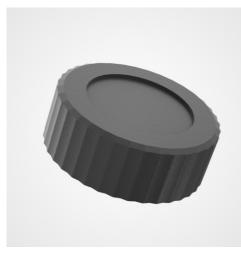

### Description

These nuts are closed knurled nuts with a serrated head. They allow manual tightening. They are available in black nylon filled with glass fiber. These are very interesting nuts allowing a perfect finish on your constructions.

### Advantages

These are closed knurled nuts, corrosion resistant, with a perfect finish.