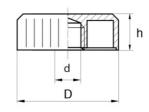

#### usage

These nuts are often used in the construction, industrial and aeronautical industries...

| d  | D    | h    | Minimum sales Quantity | SKU      |
|----|------|------|------------------------|----------|
| М5 | 32,5 | 12,0 | 100                    | 3255BV25 |
| M6 | 32,5 | 12,0 | 100                    | 3256BV25 |
| M8 | 32,5 | 12,0 | 100                    | 3258BV25 |