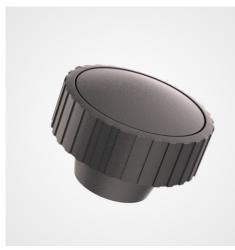

# Description

This decorative round nut benefits from having a serrated edge providing better grip for hand use and a shoulder which lifts the head clear of the component surface aiding grip.

#### Advantages

Lightweight, non corrosive, non conductive, with protection and safety considerations.

## Qualities

This item has the benefit of good mechanical, electrical and thermal properties being manufactured in black polyamide as standard.

#### usage

Often used in assembly applications where moving components need to be locked/unlocked

| d  | dl   | D    | н    | Minimum sales Quantity | SKU   |
|----|------|------|------|------------------------|-------|
| M4 | 11,0 | 21,0 | 13,5 | 100                    | 2104B |
| М5 | 11,0 | 21,0 | 13,5 | 100                    | 2105B |