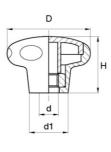

#### usage

Often used in assembly applications where moving components need to be locked/unlocked

| d  | dl   | D    | н    | Minimum sales Quantity | SKU   |
|----|------|------|------|------------------------|-------|
| M4 | 11,0 | 21,0 | 13,5 | 100                    | 2104B |
| М5 | 11,0 | 21,0 | 13,5 | 100                    | 2105B |